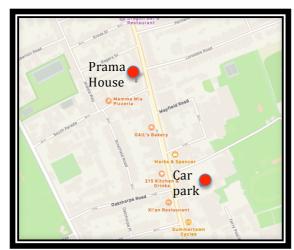

Parking is not routinely available directly outside of the property, although if you have difficulties with mobility then please let us know in advance and we will reserve a parking space for you at the rear of the building. A pay & display car park is located a short walk from the office. Alternatively, you may wish to consider the Oxford Park & Ride service that is located at the Oxford Parkway railway station, with buses going directly to Summertown.