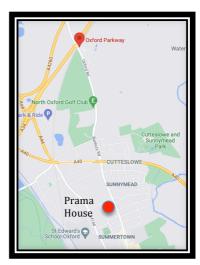

Parking is not routinely available directly outside of the property, although if you have difficulties with mobility then please let us know in advance and we will reserve a parking space for you at the rear of the building. A pay & display car park is located a short walk from the office. Alternatively, you may wish to consider the Oxford Park & Ride service that is located at the Oxford Parkway railway station, with buses going directly to Summertown.

## If travelling by train ...

The Headwise Oxford office is located approximately 1 mile south of the Oxford Parkway railway station. There is a taxi rank directly outside the station. Alternatively, there are a number of buses outside of the station on Banbury Road that go directly to Summertown.